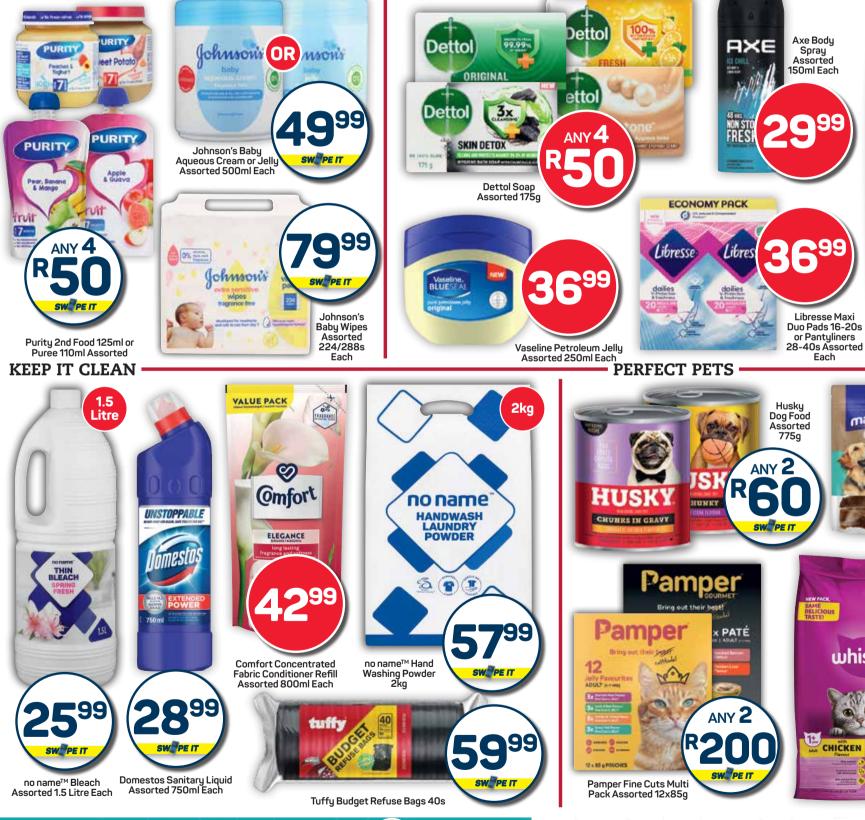

soup packets for R5 each and swipe your Smart Shopper card to enter.

Valid 19 May - 29 June. T's & C's apply





Dairymaid Country Fresh Ice





**32**99

Clover Tropika Flavoured

Dairy Fruit Mix Assorted

29<sup>99</sup>

PnP Fresh Milk

Assorted 2 Litre Each

R50

RMB Private Bank and Business Clients. Terms, conditions, earn rules and limits apply.

HYGTPH26622\_2

and paying with an FNB card, (only 1 deal per customer). Only available in-store at Pick n Pay Supermarkets and Hypermarkets. While stocks last.

64<sup>99</sup>

Not for Persons Under the Age of 18

**65** 

Coca-Cola Light, Zero, Zero Sugar Zero Caffiene, Spite

Zero, Fanta Zero 2

Litre or Coca-Cola

Zero, Light ,Tab, Fanta No Sugar, Stoney Ginger Bee No Sugar, Coca-

Cola No Sugar No Caffiene or Sprite



VISA











Get up to 30% back in eBucks when you use your FNB and Smart Shopper points and Smart Shopper cards

Pickn Pay



ANTENE

FULL & THICK

R90

Marltons Bites Assorted

60 - 80g

R90

Whiskas Dry Adult Food

Assorted 2.7kg Each

189<sup>99</sup>

PANTENE

Pantene Shampoo, Conditioner o





PRICES VALID 9 - 22 JUNE 2025





Size: 40cm x 60cm



Size: 50cm x 80cm

Pickn Pay

HYPERMARKET

Size: 1.33m x 1.8m

Assorted Each