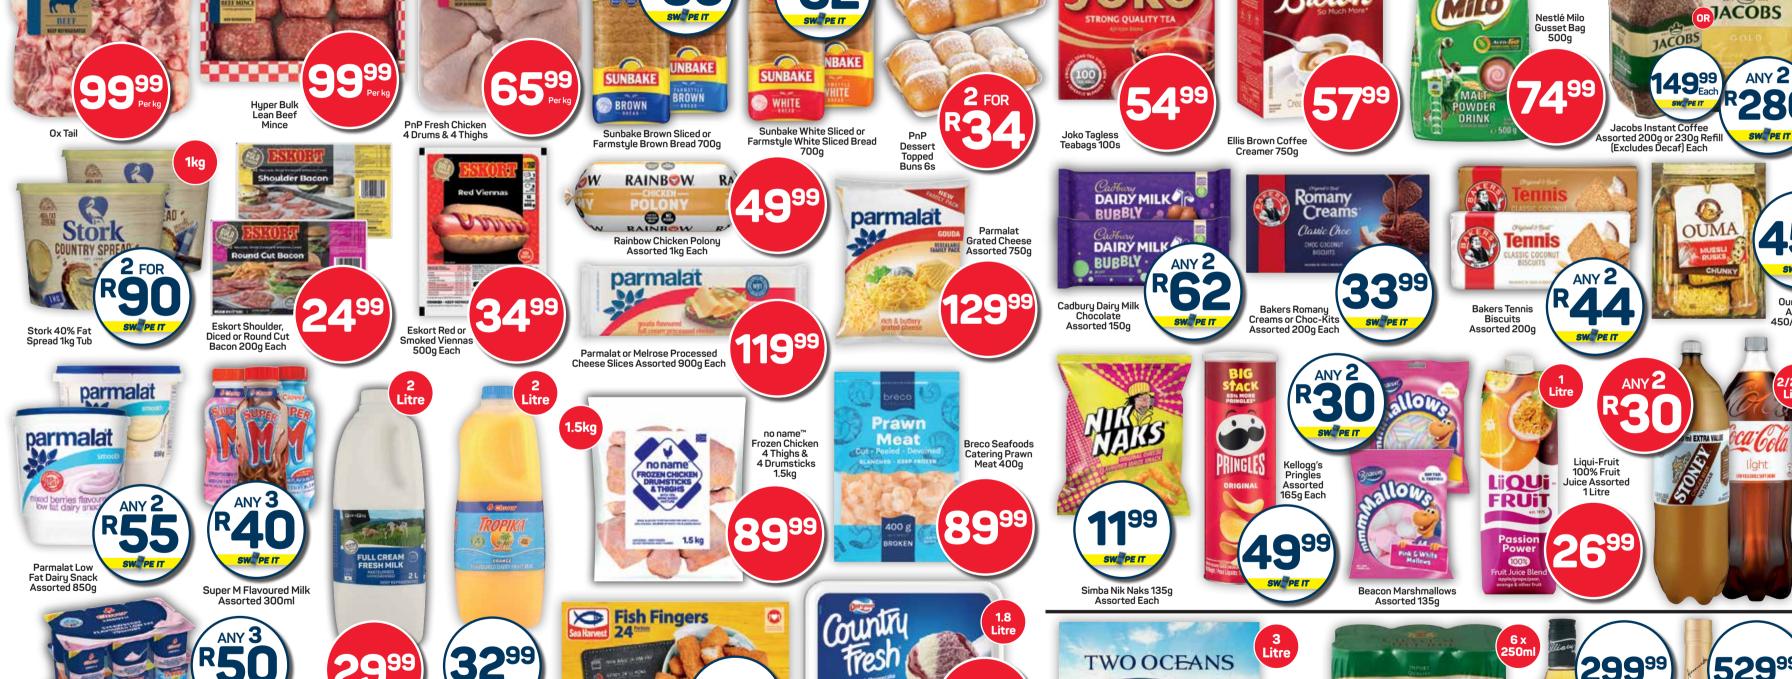

Valid 19 May - 29 June. T's & C's apply

Dairymaid Country Fresh Ice

**32**99

Clover Tropika Flavoured

Dairy Fruit Mix Assorted

29<sup>99</sup>

PnP Fresh Milk

Assorted 2 Litre Each

64<sup>99</sup>

Not for Persons Under the Age of 18

**65** 

Coca-Cola Light, Zero, Zero Sugar Zero Caffiene, Spite

Zero, Fanta Zero 2

Litre or Coca-Cola

Zero, Light ,Tab, Fanta No Sugar, Stoney Ginger Bee No Sugar, Coca-

Cola No Sugar No Caffiene or Sprite

VISA

Get up to 30% back in eBucks when you use your FNB and Smart Shopper points and Smart Shopper cards

Pickn Pay

ANTENE

FULL & THICK

R90

Marltons Bites Assorted