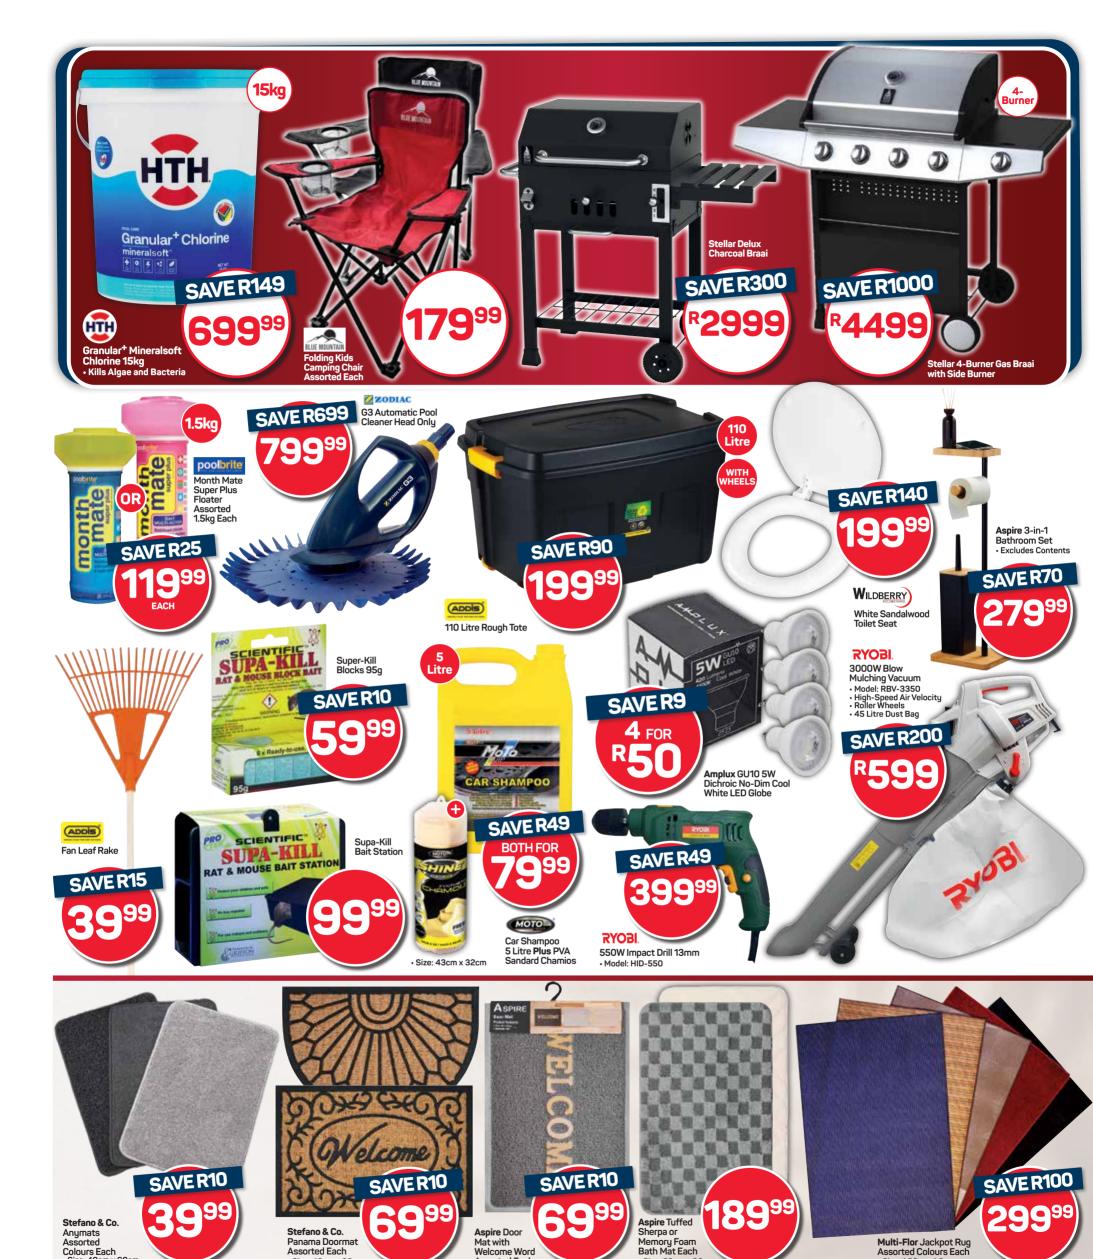

ons, earn rules and limits apply.

HYGTPH26622\_2

and paying with an FNB card, (only 1 deal per customer). Only available in-store at Pick n Pay Supermarkets and Hypermarkets. While stocks last.

64<sup>99</sup>

Not for Persons Under the Age of 18

**65** 

Coca-Cola Light, Zero, Zero Sugar Zero Caffiene, Spite

Zero, Fanta Zero 2

Litre or Coca-Cola

Zero, Light ,Tab, Fanta No Sugar, Stoney Ginger Bee No Sugar, Coca-

Cola No Sugar No Caffiene or Sprite



VISA











Get up to 30% back in eBucks when you use your FNB and Smart Shopper points and Smart Shopper cards

Pickn Pay



ANTENE

FULL & THICK

R90

Marltons Bites Assorted

60 - 80g

R90

Whiskas Dry Adult Food

Assorted 2.7kg Each

189<sup>99</sup>

PANTENE

Pantene Shampoo, Conditioner o





PRICES VALID 9 - 22 JUNE 2025





Size: 40cm x 60cm



Size: 50cm x 80cm

Pickn Pay

HYPERMARKET

Size: 1.33m x 1.8m

Assorted Each