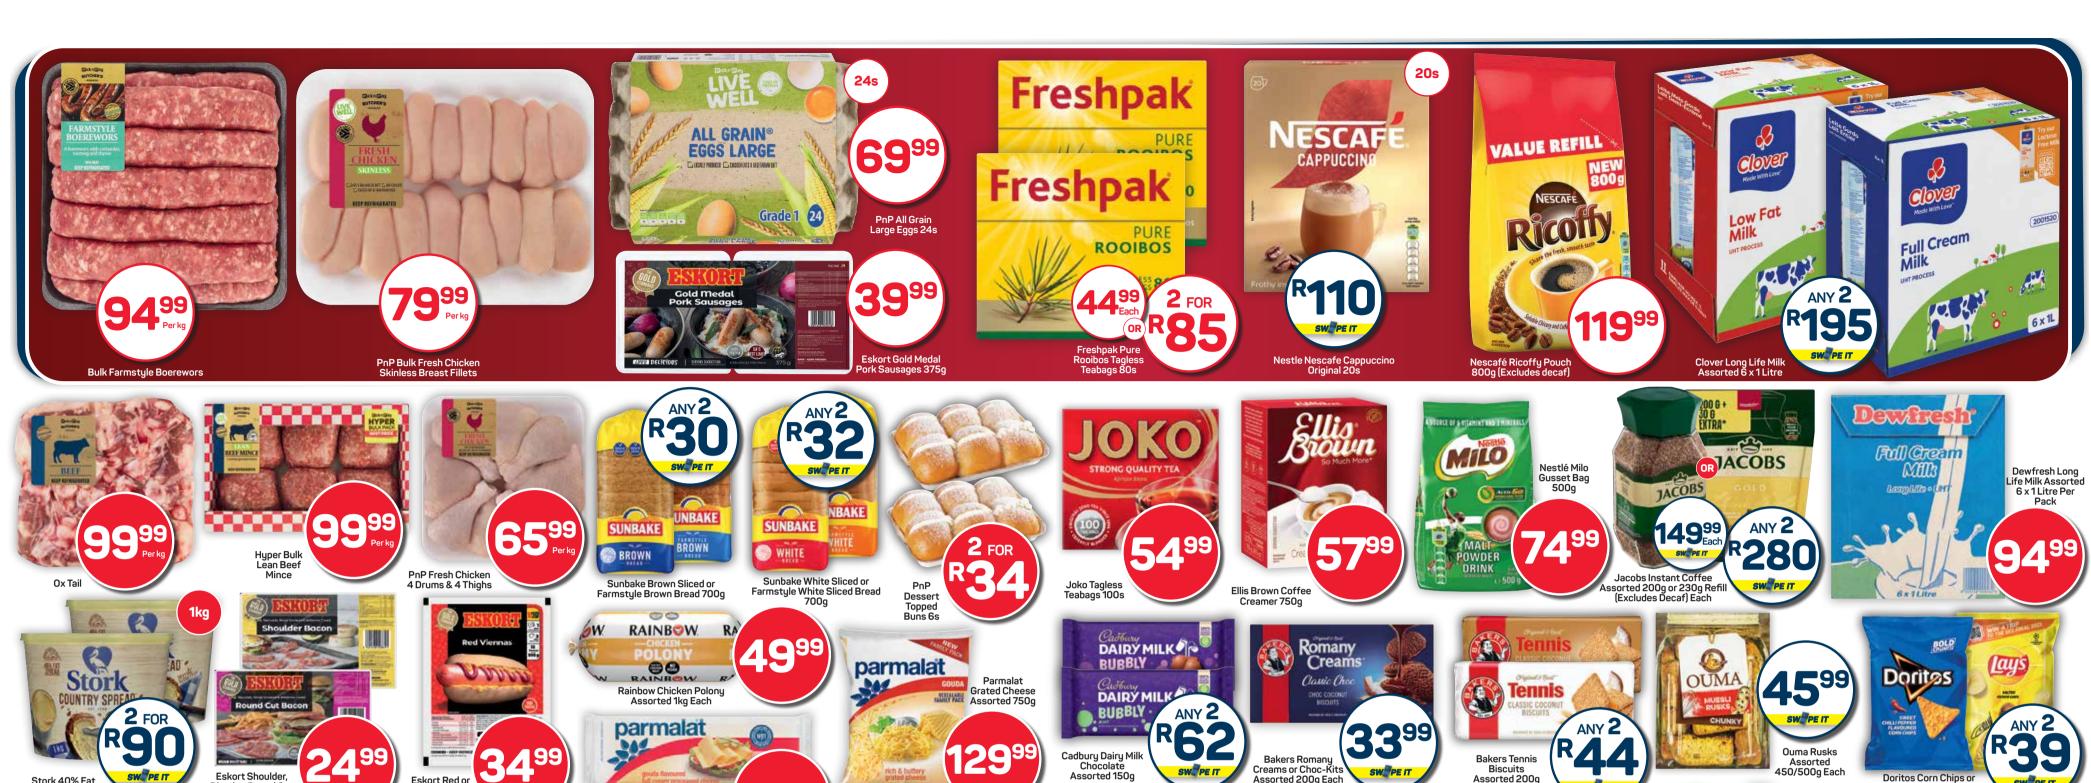

## YOUR ONE-STOP **SHOP THIS WINTER!**

(Excludes Decaf) Each

Wave awarelong Not for Persons Under the Age of 18

Donate soup to Feed the Nation for only **R5** and you could win 1 of 21 trailers.

Simply buy any number of Pick n Pay soup packets for R5 each and swipe your Smart Shopper card to enter.

Valid 19 May - 29 June. T's & C's apply

Dairymaid Country Fresh Ice

**32**99

Clover Tropika Flavoured

Dairy Fruit Mix Assorted

29<sup>99</sup>

PnP Fresh Milk

Assorted 2 Litre Each