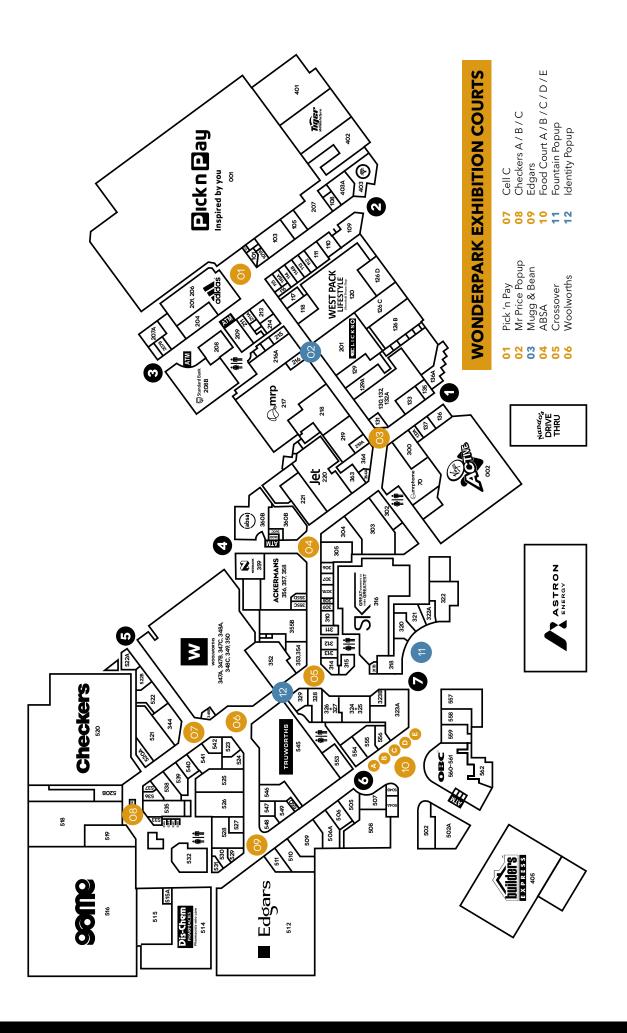

#### **EXHIBITION SPACE** AVAILABLE

#### **COURT DESCRIPTION:**

The Main Promotional court is the largest exhibition court, surrounded by Pick 'n Pay Hypermarket and Clicks. This court is easily accessible through entrance 2 & 3. The court is ideal for live events; fashion shows; interactive promotions; motor and furniture exhibitions.

#### **COURT DESCRIPTION:**

The Mugg & Bean court is one of the most popular courts amongst real estate companies and is easily accessible through entrance 1. Booking for this court must be done well in advance.

#### **COURT DESCRIPTION:**

The Mr Price popup court is one of the most popular courts amongst real estate companies and is easily accessible through entrance 1. Booking for this court must be done well in advance.

#### **COURT DESCRIPTION:**

This Court is easy accessible through entrance 4 and is surrounded by Ackermans and ABSA Bank. This court is ideal for gardening products; cookware; reality and furniture exhibitions.

#### **COURT DESCRIPTION:**

The court is located close to the Identity and Truworths. This court is easily accessible through entrance 7. It's also suitable for evening trade.

#### **COURT DESCRIPTION:**

The court is located close to the cinema and restaurants, and is well suited for evening trade and accessible through entrance 7.

#### **COURT DESCRIPTION:**

One of the prime spots in the centre, surrounded by Woolworths & Truworths; closer to Game. The Woolworths court is ideal for banking services, Insurance, and Furniture exhibitions.

#### **COURT DESCRIPTION:**

This court is easily accessible through entrance 5 and is ideal for gardening products; cookware; reality and furniture exhibitions.

#### **COURT DESCRIPTION:**

This court is easily accessible through entrance 5 and the Game basement.

#### **COURT DESCRIPTION:**

The Food court is a combination of Courts A, B, C, D and E. Ideal for motor displays, live shows, and interactive promotions. This court is easily accessible through entrance 6 & 7.