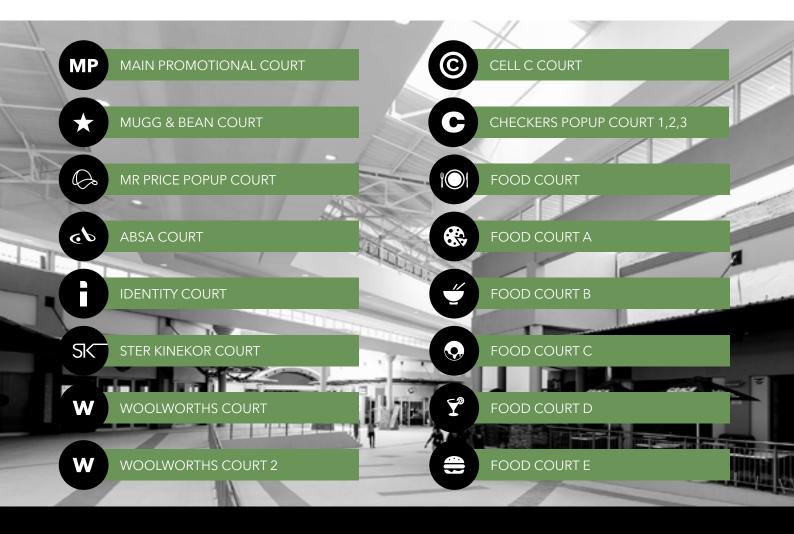

### GENERAL COURTS

Pricing for booking duration of 1 week. Exhibition Weeks run from Tuesday until the following Monday.

#### **COURT DESCRIPTION:**

The Main Promotional court is the largest exhibition court, surrounded by Pick 'n Pay Hypermarket and Clicks. This court is easily accessible through entrance 2 & 3. The court is ideal for live events; fashion shows; interactive promotions; motor and furniture exhibitions.

#### **COURT DESCRIPTION:**

The Mugg & Bean court is one of the most popular courts amongst real estate companies and is easily accessible through entrance 1. Booking for this court must be done well in advance.

#### **COURT DESCRIPTION:**

The Mr Price popup court is one of the most popular courts amongst real estate companies and is easily accessible through entrance 1. Booking for this court must be done well in advance.

#### **COURT DESCRIPTION:**

This Court is easy accessible through entrance 4 and is surrounded by Ackermans and ABSA Bank. This court is ideal for gardening products; cookware; reality and furniture exhibitions.

#### **COURT DESCRIPTION:**

The court is located close to the Identity and Truworths. This court is easily accessible through entrance 7. It's also suitable for evening trade.

#### **COURT DESCRIPTION:**

The court is located close to the cinema and restaurants, and is well suited for evening trade and accessible through entrance 7.

### GENERAL COURTS

Exhibition Weeks run from Tuesday until the following Monday.

Pricing for booking duration of 1 week.

#### **COURT DESCRIPTION:**

One of the prime spots in the centre, surrounded by Woolworths & Truworths; closer to Game. The Woolworths court is ideal for banking services, Insurance, and Furniture exhibitions.

#### **COURT DESCRIPTION:**

This court is easily accessible through entrance 5 and is ideal for gardening products; cookware; reality and furniture exhibitions.

#### **COURT DESCRIPTION:**

This court is easily accessible through entrance 5 and the Game basement.

#### **COURT DESCRIPTION:**

The Food court is a combination of Courts A, B, C, D and E. Ideal for motor displays, live shows, and interactive promotions. This court is easily accessible through entrance 6 & 7.

#### **COURT DESCRIPTION:**

Food court A is ideal for motor displays, live shows, and interactive promotions. This court is easily accessible through entrance  $\acute{6}$  & 7.

#### **COURT DESCRIPTION:**

Food court B is ideal for motor displays, live shows, and interactive promotions. This court is easily accessible through entrance 6 & 7.

#### **COURT DESCRIPTION:**

Food court C is ideal for motor displays, live shows, and interactive promotions. This court is easily accessible through entrance 6 & 7.

#### **COURT DESCRIPTION:**

Food court D is ideal for motor displays, live shows, and interactive promotions. This court is easily accessible through entrance 6 & 7.

#### **COURT DESCRIPTION:**

Food court E is ideal for motor displays, live shows, and interactive promotions. This court is easily accessible through entrance 6 & 7.