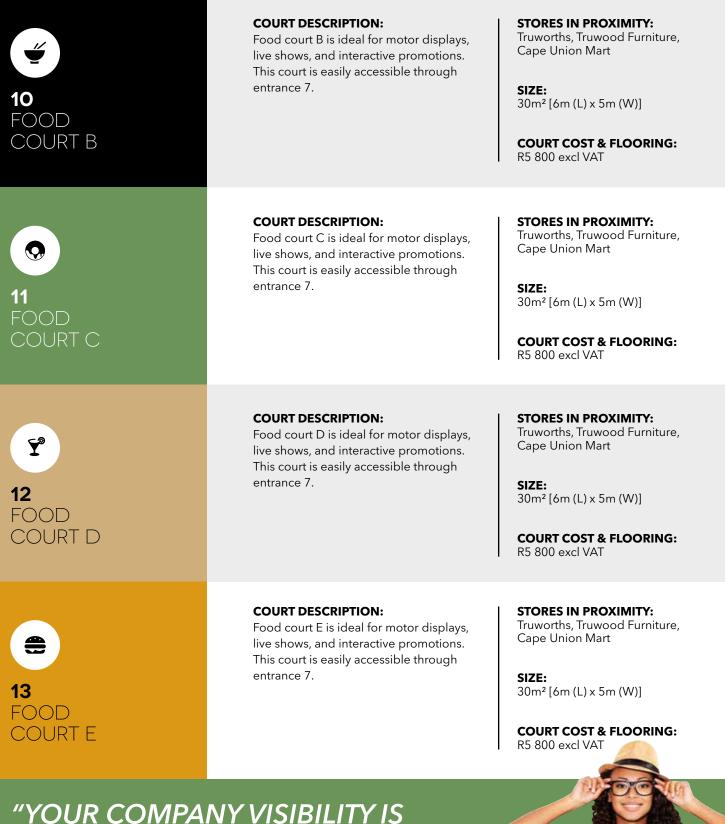

### FOOD COURTS - FOR ALL

| 08<br>FOOD<br>COURT   | <b>COURT DESCRIPTION:</b><br>The Food court is a combination<br>of Courts A, B, C, D and E. Ideal for<br>motor displays, live shows, and<br>interactive promotions. This court is<br>easily accessible through entrance 7. | <b>STORES IN PROXIMITY:</b><br>Truworths, Truwood Furniture,<br>Cape Union Mart<br><b>SIZE:</b><br>150m <sup>2</sup> [6m (L) x 25m (W)]<br><b>COURT COST &amp; FLOORING:</b><br>R16 600 excl VAT |
|-----------------------|----------------------------------------------------------------------------------------------------------------------------------------------------------------------------------------------------------------------------|--------------------------------------------------------------------------------------------------------------------------------------------------------------------------------------------------|
| 09<br>Food<br>Court A | <b>COURT DESCRIPTION:</b><br>Food court A is ideal for motor<br>displays, live shows, and interactive<br>promotions. This court is easily<br>accessible through entrance 7.                                                | STORES IN PROXIMITY:<br>Truworths, Truwood Furniture,<br>Cape Union Mart<br>SIZE:<br>30m <sup>2</sup> [6m (L) x 5m (W)]<br>COURT COST & FLOORING:<br>R5 800 excl VAT                             |

## FOOD COURTS

*"YOUR COMPANY VISIBILITY IS DIRECTLY LINKED TO YOUR BRAND'S EARNING POWER."* 

JOIE GHARRITY

012 549 1690