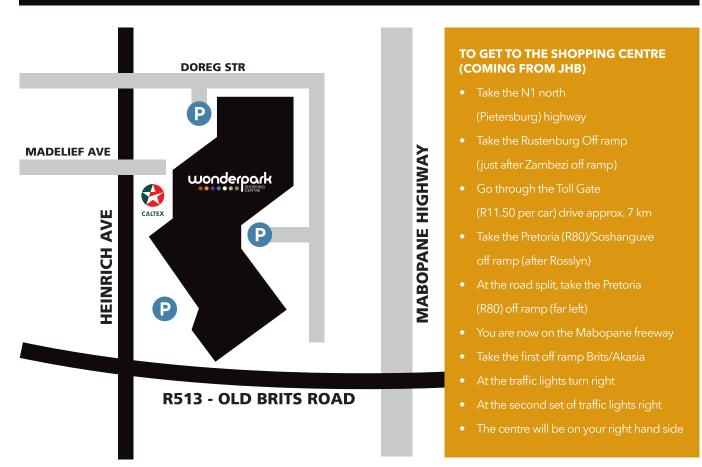

### DIRECTIONS & CONTACT DETAILS

- For further information contact 081 099 0925 / 063 222 8422
- Information and Map available on www.wonderparkcentre.co.za and www.akasiaathleticsclub.co.za •

# WONDERPARK SHOPPING CENTRE:

Cnr Brits Road & Heinrich Avenue, Karenpark, 0118 GPS: S25° 40,264 E28° 6,703

# MAP TO WONDERPARK

| DATE:    | 27 January                             | 2018                                                                                                            | CUT OFF                                                                                                                 | TIME:  | 10km - 08:00<br>21km - 08:30                   |                                      |
|----------|----------------------------------------|-----------------------------------------------------------------------------------------------------------------|-------------------------------------------------------------------------------------------------------------------------|--------|------------------------------------------------|--------------------------------------|
| /ENUE:   | Heinrich Av                            | k Shopping Centre<br>enue, Karenpark<br>inate: S25° 40,264 E28° 6,7(                                            | 03                                                                                                                      |        | 42km - 08:15<br>42km - 11:00                   | (at 20km mark)<br>(final)            |
| TIME:    | 42.2km = 0<br>21.1km = 0<br>10km = 06: | 5:30 <b>start together</b>                                                                                      | PRIZE-GI                                                                                                                | /ING:  | 10km run/wal<br>21.1km - 09:0<br>42.2km - 10:0 | 00                                   |
|          | 5km = 06:1                             |                                                                                                                 | RACE INF                                                                                                                | Ö:     | 081 099 0925<br>063 222 8422<br>www.akasiaat   |                                      |
|          |                                        |                                                                                                                 |                                                                                                                         |        |                                                |                                      |
| 2017 LIC | ENSE NO:                               |                                                                                                                 |                                                                                                                         |        |                                                |                                      |
|          | ENSE NO:<br>TRY FE                     | ES                                                                                                              |                                                                                                                         |        |                                                |                                      |
|          |                                        | E S<br>DISTANCE                                                                                                 | NORM4<br>TRY                                                                                                            | AL EN- | PRE-ENTRY                                      | (PLEASE TI<br>APPLICABL<br>RACE ENTR |
|          |                                        |                                                                                                                 |                                                                                                                         | AL EN- | PRE-ENTRY<br>R120                              | APPLICABL<br>RACE ENTR               |
|          |                                        | DISTANCE                                                                                                        | TRY                                                                                                                     | AL EN- |                                                | APPLICABL<br>RACE ENTR               |
|          |                                        | <b>DISTANCE</b><br>42.2KM                                                                                       | тку<br>R150                                                                                                             | AL EN- | R120                                           | APPLICABL<br>RACE ENTR               |
|          |                                        | DISTANCE<br>42.2KM<br>Athletes aged 60+ yrs                                                                     | TRY           R150           R80                                                                                        | AL EN- | R120<br>R60                                    | APPLICABL<br>RACE ENTR               |
|          |                                        | DISTANCE<br>42.2KM<br>Athletes aged 60+ yrs<br>21.1KM                                                           | TRY           R150           R80           R130                                                                         |        | R120<br>R60<br>R100                            | APPLICABL<br>RACE ENTR               |
|          |                                        | DISTANCE<br>42.2KM<br>Athletes aged 60+ yrs<br>21.1KM<br>Athletes aged 60+ yrs                                  | TRY           R150           R80           R130           R70                                                           |        | R120<br>R60<br>R100<br>R50                     | APPLICABL<br>RACE ENTR               |
|          |                                        | DISTANCE<br>42.2KM<br>Athletes aged 60+ yrs<br>21.1KM<br>Athletes aged 60+ yrs<br>10KM                          | TRY           R150           R80           R130           R70           R100                                            |        | R120<br>R60<br>R100<br>R50<br>R80              | APPLICABL<br>RACE ENTR               |
|          |                                        | DISTANCE<br>42.2KM<br>Athletes aged 60+ yrs<br>21.1KM<br>Athletes aged 60+ yrs<br>10KM<br>Athletes aged 60+ yrs | TRY           R150           R80           R130           R130           R70           R100           R50           R50 |        | R120<br>R60<br>R100<br>R50<br>R80<br>R40       | APPLICABL<br>RACE ENTR               |